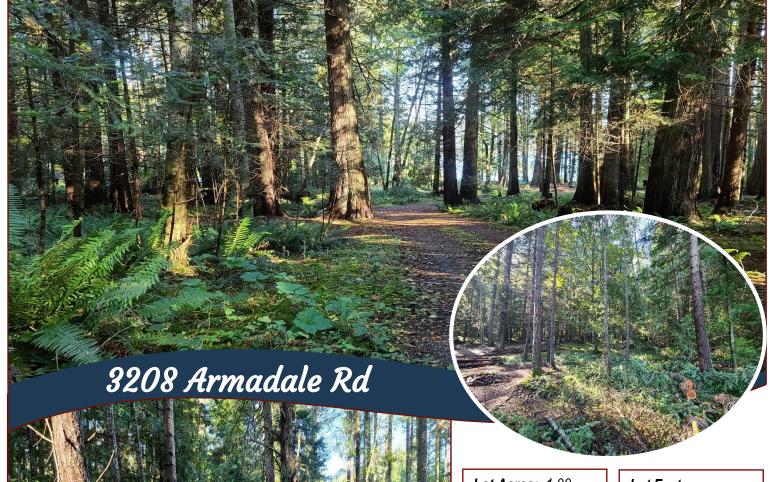

### Beautiful Ocean View Acre!

beautiful Armadale Road. This is a flat, ocean view piece of mature forest highly desirable neighborhood. With a driveway in and a new drilled well, it's all ready for your development plans. You'll enjoy walking and biking in this quiet corner of North Pender. Minutes from the ferry, and a short stroll to the public ocean access on Tracy Road. Don't miss this opportunity to build the home of your dreams in a private & peaceful forest in the pristine Gulf Islands. The option for underground power is available. Tax assessment for this newly subdivided lot is not yet available. GST is applicable, and not included in the sale price.