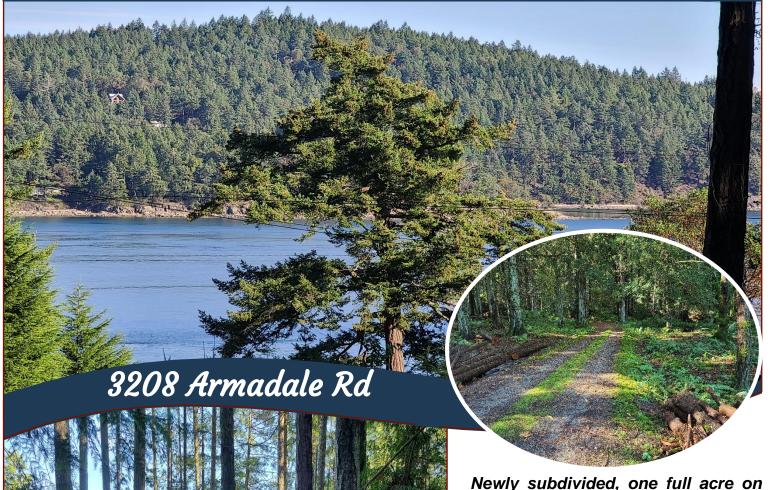

### Beautiful Ocean View Acre!

beautiful Armadale Road. This is a flat, ocean view piece of mature forest highly desirable neighborhood. With a driveway in and a new drilled well, it's all ready for your development plans. You'll enjoy walking and biking in this quiet corner of North Pender. Minutes from the ferry, and a short stroll to the public ocean access on Tracy Road. Don't miss this opportunity to build the home of your dreams in a private & peaceful forest in the pristine Gulf Islands. The option for underground power is available. Tax assessment for this newly subdivided lot is not yet available. GST is applicable, and not included in the sale price.